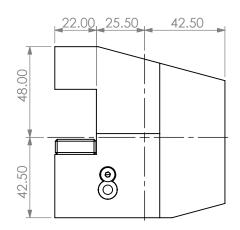

5

STRAIGHT VDI40 STATIC TOOL OUTPUT: 1" SQR SHANK COOLANT: EXTERNAL

| ITEM | PART NO. | DESC. | QTY. |
|------|----------|-------|------|
| 1    |          |       |      |
| 2    |          |       |      |
| 3    |          |       |      |
| 4    |          |       |      |
| 5    |          |       |      |

|                            | NAME | DATE      | STRAIGHT VDI40 STATIC 1" SQR SHANK ID OUT |                  |  | TPUT |
|----------------------------|------|-----------|-------------------------------------------|------------------|--|------|
| DRAWN                      | BT   | 1/25/2021 |                                           | LYNDE            |  |      |
| NOTES:<br>Ref# 717-1405002 |      |           | NIKKEN                                    |                  |  |      |
|                            |      |           | SIZE                                      | DWG. NO.         |  | REV. |
|                            |      |           | Α                                         | VDI40-ID10Z-OHC4 |  |      |
|                            |      | SCALE 1:2 |                                           | SHEET 1 OF 1     |  |      |