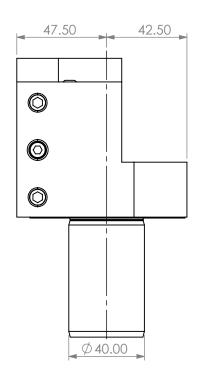

5

STRAIGHT VDI40 STATIC TOOL OUTPUT: 1" SQR SHANK COOLANT: EXTERNAL

| ITEM | PART NO. | DESC. | QTY. |
|------|----------|-------|------|
| 1    |          |       |      |
| 2    |          |       |      |
| 3    |          |       |      |
| 4    |          |       |      |
| 5    |          |       |      |

|                            | NAME | DATE      | STRAIGHT VDI40 STATIC 1" SQR SHANK ID OUT |                  |  | TPUT |
|----------------------------|------|-----------|-------------------------------------------|------------------|--|------|
| DRAWN                      | BT   | 1/25/2021 |                                           | LYNDE            |  |      |
| NOTES:<br>Ref# 717-1405002 |      |           | NIKKEN                                    |                  |  |      |
|                            |      |           | SIZE                                      | DWG. NO.         |  | REV. |
|                            |      |           | Α                                         | VDI40-ID10Z-OHC4 |  |      |
|                            |      | SCALE 1:2 |                                           | SHEET 1 OF 1     |  |      |