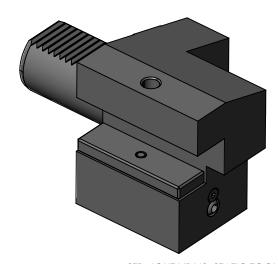

5

STRAIGHT VDI40 STATIC TOOL OUTPUT: 1" SQR SHANK COOLANT: EXTERNAL

| ITEM | PART NO. | DESC. | QTY. |
|------|----------|-------|------|
| 1    |          |       |      |
| 2    |          |       |      |
| 3    |          |       |      |
| 4    |          |       |      |
| 5    |          |       |      |

|                            | NAME | DATE      | STRAIGHT VDI40 STATIC 1" SQR SHANK ID OUT |                  |  | TPUT |
|----------------------------|------|-----------|-------------------------------------------|------------------|--|------|
| DRAWN                      | BT   | 1/25/2021 |                                           | LYNDE            |  |      |
| NOTES:<br>Ref# 717-1405002 |      |           | NIKKEN                                    |                  |  |      |
|                            |      |           | SIZE                                      | DWG. NO.         |  | REV. |
|                            |      |           | Α                                         | VDI40-ID10Z-OHC4 |  |      |
|                            |      | SCALE 1:2 |                                           | SHEET 1 OF 1     |  |      |