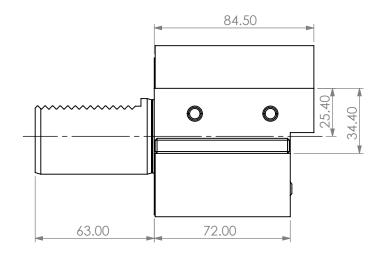

5

STRAIGHT VDI40 STATIC TOOL OUTPUT: 1" SQR SHANK COOLANT: EXTERNAL

| ITEM | PART NO. | DESC. | QTY. |
|------|----------|-------|------|
| 1    |          |       |      |
| 2    |          |       |      |
| 3    |          |       |      |
| 4    |          |       |      |
| 5    |          |       |      |

|                            | NAME | DATE      | STRAIGHT VDI40 STATIC 1" SQR SHANK ID OUT |                  |  | TPUT |
|----------------------------|------|-----------|-------------------------------------------|------------------|--|------|
| DRAWN                      | BT   | 1/25/2021 |                                           | LYNDE            |  |      |
| NOTES:<br>Ref# 717-1405002 |      |           | NIKKEN                                    |                  |  |      |
|                            |      |           | SIZE                                      | DWG. NO.         |  | REV. |
|                            |      |           | Α                                         | VDI40-ID10Z-OHC4 |  |      |
|                            |      | SCALE 1:2 |                                           | SHEET 1 OF 1     |  |      |